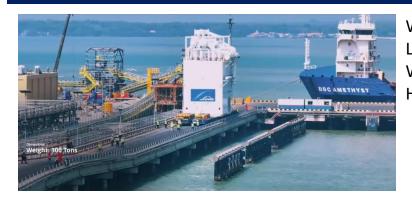

### Handling Unusual Size Cargo for PTFI Equipment

Weight: 300 tons Length: 18 meters Width: 8 Meters Height: 18 Meters

Weight: 125 tons Length: 39 meters Width: 6 Meters Height: 5 Meters

Weight: 325 tons Length: 55 meters Width: 7 Meters Height: 8 Meters