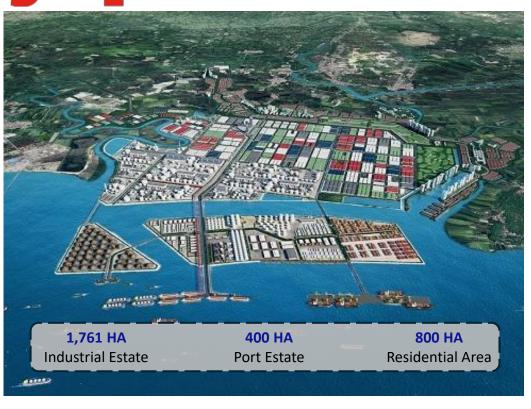

#### **Integrated Industrial Estate**

- Largest integrated industrial and port estate in Indonesia
- Special economic zone offering benefits

#### What JIIPE offers

At the center of Indonesia, equipped with multimode Access

World Class utilities

Clustering System, Creating ecosystem of industries

Zero Water Run off, SWRO, Waste Water Recycling and Solar Panel

Special Economic Zone