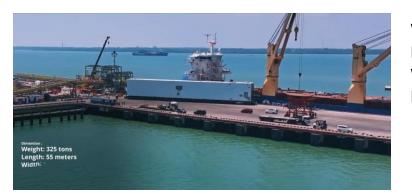

### Handling Unusual Size Cargo for PTFI Equipment

Weight: 300 tons Length: 18 meters Width: 8 Meters Height: 18 Meters

Weight: 125 tons Length: 39 meters Width: 6 Meters Height: 5 Meters

Weight: 325 tons Length: 55 meters Width: 7 Meters Height: 8 Meters