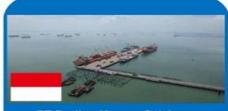

### **Port Infrastructure**

- Deep Sea Port of 14-16M, Capable of handling large size vessel & cargo
- Capable to handle Liquid bulk, multi cargo, and extraordinary cargo with 10mn Ton/year capacity
- Mooring Capacity 100,000 DWT
- 500M x 50M Wharf Able to serve 4 ships at the same time
- Protected by Natural Breakwater, Madura Island

PT Berlian Manyar Sejahtera - Port JIIPE (Operational) -