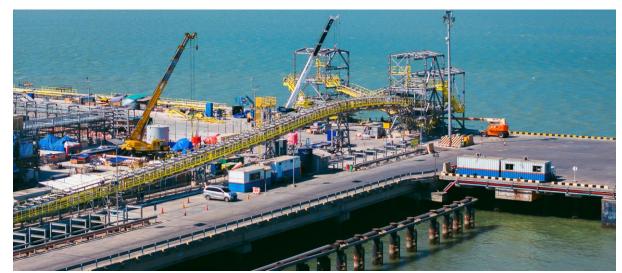

# Conveyor Belt has been Connected to PTFI Special Jetty to Smelter Facility

### **Port Infrastructure**

- Deep Sea Port of 14-16M, Capable of handling large size vessel & cargo
- Capable to handle Liquid bulk, multi cargo, and extraordinary cargo with 10mn Ton/year capacity
- Mooring Capacity 100,000 DWT
- 500M x 50M Wharf Able to serve 4 ships at the same time
- Protected by Natural Breakwater, Madura Island