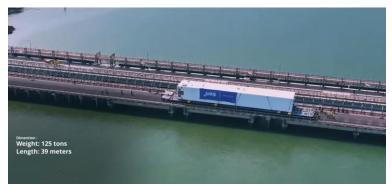

### Handling Unusual Size Cargo for PTFI Equipment

Weight: 300 tons Length: 18 meters Width: 8 Meters Height: 18 Meters

Weight: 125 tons Length: 39 meters Width: 6 Meters Height: 5 Meters

Weight: 325 tons Length: 55 meters Width: 7 Meters Height: 8 Meters