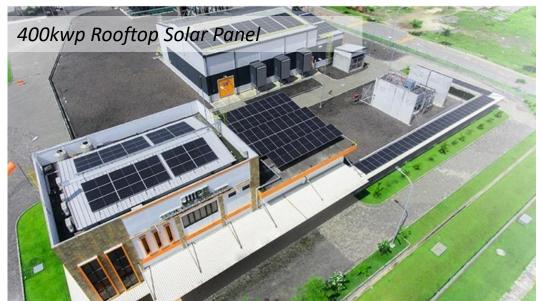

**Water Supply:** Providing reliable industrial water supply to tenants from municipality source and recycled water implementing zero water run-off.

- 100m3/hour Sea Water Reverse Osmosis Facility
- 1,500m3/day BWRO Facility