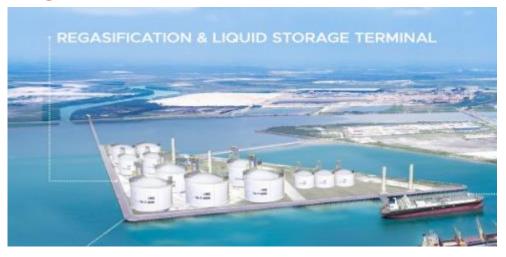

### **Gas Receiving Terminal**

To secure supply to our clients, AKR plans to build Receiving Gas Terminal integrated with JIIPE Port with total capacity of 4 million ton, expecting to be operational in 2028.