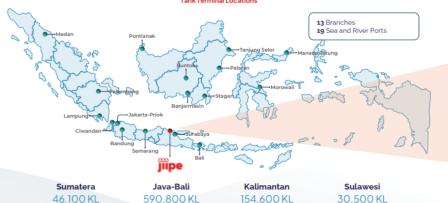

### **Port Infrastructure**

- Deep Sea Port of 14-16M, Capable of handling large size vessel & cargo
- Capable to handle Liquid bulk, multi cargo, and extraordinary cargo with 10mn Ton/year capacity
- Mooring Capacity 100,000 DWT
- 500M x 50M Wharf Able to serve 4 ships at the same time
- Protected by Natural Breakwater, Madura Island

### **JIIPE Accumulated Achievement**

IDR 98 Tn/ USD 6 Bn

of Accumulated Investment

39,656

of **Employment** 

Annexures