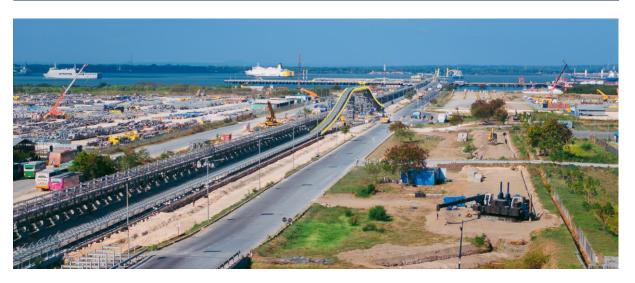

### **Port Infrastructure**

- Deep Sea Port of 14-16M, Capable of handling large size vessel & cargo
- Capable to handle Liquid bulk, multi cargo, and extraordinary cargo with 10mn Ton/year capacity
- Mooring Capacity 100,000 DWT
- 500M x 50M Wharf Able to serve 4 ships at the same time
- Protected by Natural Breakwater, Madura Island

### Port Estate – Deep Sea Port with 14-16M Depth