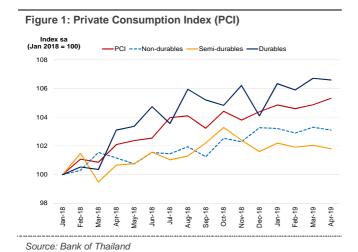

## Thailand's Economic Indicators (April): Improving domestic demand, while exports weakened further

- Continued export decline and smaller net services, income & transfers account surplus made for an even narrower current account surplus in April. Merchandise exports (BOP basis)<sup>1</sup> slipped by 2.9% YoY in April, the fifth consecutive month of decline. Imports of goods declined only 0.4% YoY (much shallower than the 5.8% YoY reduction in March), so the trade surplus was squeezed from \$3.6bn in March to \$0.1bn in April. Although tourism arrivals increased by 3.3% YoY for the month (compared to a 0.7% YoY decline in March), the net services, income & transfers account surplus still narrowed from \$2.5bn in March to \$1.7bn in April. As such, the current account surplus dived from \$6.1bn in March to \$1.8bn in April.
- **Private consumption growth remained steady.** The Private Consumption Index (PCI) rose by 3.4% YoY in April, the same rate as the previous month, with slight rises in the purchases of both semi-durables and non-durables consumption and continued expansion in durables consumption (Figure 1) in tandem with a 3.7% YoY rise in nonfarm income for the month. Meanwhile, farm income slipped by 1.8% YoY in April, due to lower agricultural production and prices.
- Industrial production improved in line with private consumption. After declining in 1Q19, the Manufacturing Production Index (MPI) expanded by 2.0% YoY in April. The rise was driven by domestic demand-oriented sectors (Figure 2), particularly of automobiles for domestic sale. Also, the Private Investment Index (PII) edged up by 0.3% YoY in April, led by improvements in the numbers for registered motor vehicles for investment and purchases of construction materials. At the same time, public investment increased by a further 11.6% YoY in the month, largely attributable to heavier disbursement for highway-related projects.
- Despite improving domestic demand, the dimmer global outlook poses major downside risks to the Thai economy. In the event of the Sino-US trade conflict escalating further—to the point where Washington imposes a 25% tariff on all imports from China and Beijing replies in kind—2019 world GDP growth may decelerate to 2.5% YoY, causing Thai GDP growth to slow down to about 2.5% YoY. On the domestic front, the scope for private consumption growth is limited, particularly given the Bank of Thailand's concerns over household debt servicing capacity (the BOT reported that 3m persons cannot service their debt within 90 days) and its plans to impose restrictions on auto-related loans. Against this backdrop, boosting domestic consumption is likely to be a priority of the incoming administration.