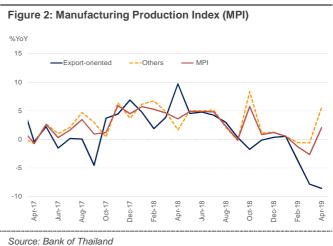

## Thailand's Economic Indicators (April): Improving domestic demand, while exports weakened further

- Continued export decline and smaller net services, income & transfers account surplus made for an even narrower current account surplus in April. Merchandise exports (BOP basis)<sup>1</sup> slipped by 2.9% YoY in April, the fifth consecutive month of decline. Imports of goods declined only 0.4% YoY (much shallower than the 5.8% YoY reduction in March), so the trade surplus was squeezed from \$3.6bn in March to \$0.1bn in April. Although tourism arrivals increased by 3.3% YoY for the month (compared to a 0.7% YoY decline in March), the net services, income & transfers account surplus still narrowed from \$2.5bn in March to \$1.7bn in April. As such, the current account surplus dived from \$6.1bn in March to \$1.8bn in April.
- **Private consumption growth remained steady.** The Private Consumption Index (PCI) rose by 3.4% YoY in April, the same rate as the previous month, with slight rises in the purchases of both semi-durables and non-durables consumption and continued expansion in durables consumption (Figure 1) in tandem with a 3.7% YoY rise in nonfarm income for the month. Meanwhile, farm income slipped by 1.8% YoY in April, due to lower agricultural production and prices.
- Industrial production improved in line with private consumption. After declining in 1Q19, the Manufacturing Production Index (MPI) expanded by 2.0% YoY in April. The rise was driven by domestic demand-oriented sectors (Figure 2), particularly of automobiles for domestic sale. Also, the Private Investment Index (PII) edged up by 0.3% YoY in April, led by improvements in the numbers for registered motor vehicles for investment and purchases of construction materials. At the same time, public investment increased by a further 11.6% YoY in the month, largely attributable to heavier disbursement for highway-related projects.
- Despite improving domestic demand, the dimmer global outlook poses major downside risks to the Thai economy. In the event of the Sino-US trade conflict escalating further—to the point where Washington imposes a 25% tariff on all imports from China and Beijing replies in kind—2019 world GDP growth may decelerate to 2.5% YoY, causing Thai GDP growth to slow down to about 2.5% YoY. On the domestic front, the scope for private consumption growth is limited, particularly given the Bank of Thailand's concerns over household debt servicing capacity (the BOT reported that 3m persons cannot service their debt within 90 days) and its plans to impose restrictions on auto-related loans. Against this backdrop, boosting domestic consumption is likely to be a priority of the incoming administration.