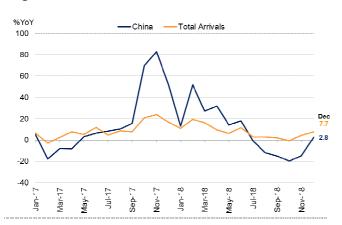

## Thailand's Economic Indicators (December and 2018): Rebounding tourism and firming domestic activity

- Despite larger trade surplus in Dec, the 2018 trade surplus narrowed from 2017. Although merchandise exports dipped by 1.6% YoY, a 6.7% YoY reduction in goods imports (BOP basis)<sup>1</sup> resulted in a widening of the trade surplus from US\$0.7bn in Nov to \$2.5bn in Dec. Nevertheless, the 2018 trade surplus, which stood at \$23.6bn, was narrower than the \$34.2bn surplus reported for 2017.
- Tourist arrivals improved further, with a rebound in Chinese arrivals. Tourist arrivals in Dec totaled 3.8m persons, up 7.7% YoY after a 4.5% YoY increase in Nov. Chinese arrivals were 0.84m, up 2.8% YoY—the first month of YoY growth since Aug. (Figure 1), partly attributable to the visa-on-arrival fee waiver. Therefore, 2018 tourist arrivals totaled 38.3m persons, a rise of 7.5% YoY—in line with the Tourism Authority of Thailand's target and our expectation.
- 2018 Current Account surplus beat our expectation, but was below the consensus. The rebound in tourism boosted the net services, income, & transfers account from \$1.0bn in Nov to \$2.5bn in Dec, causing the current account surplus to surge from \$1.6bn in Nov to \$5.0bn in Dec. Consequently, the 2018 current account surplus stood at \$37.7bn, above our estimate of \$31.3bn (but below the consensus projection of \$40.2bn). Thailand's current account surplus-to-GDP ratio remained Asia's 3rd largest (Figure 2).
- Yearly indicators point to firming overall domestic demand. The Private Consumption Index (PCI) rose by 3.5% YoY in Dec, a slightly slower rate of increase than the 3.8% YoY expansion posted for Nov, as car sales growth eased further. Still, yearly PCI growth increased from 2.2% YoY in 2017 to 4.5% YoY in 2018. Similarly, despite slower growth in Dec, the Private Investment Index (PII) for 2018 rose by 3.0% YoY, up from 1.6% YoY in 2017, driven by heavier sales of construction materials and domestic machinery. Meanwhile, weaker disbursement in 4Q18 meant that 2018 public investment totaled just Bt400.8bn, a rise of only 0.8% YoY.
- We expect the GDP outturns to be strengthened by external sector improvement. The latest external balance figures prompted us to upgrade our 2018 GDP growth estimate from 4.1% YoY to 4.3% YoY (more details in our Thailand's exports and imports (December) report), which implies 4Q18 GDP growth of 4.3% YoY, up from 3.3% YoY in 3Q18. In 2019, a rebounding tourism sector will be a major driver of growth. That said, persisting air pollution in Bangkok and other municipal areas may possibly weigh on tourist arrivals and private consumption in 1Q19.

Figure 1: Total tourist arrivals and Chinese tourist arrivals

Anuk Serechetapongse / Economist

anuk.serechetapongse@bangkokbank.com / +66 2 626 3372

Source: CEIC

Boochita Pitakard / Research Associate boochita.pitakard@bangkokbank.com Kantheera Tipkanjanarat / Research Associate kantheera.tipkanjanarat@bangkokbank.com