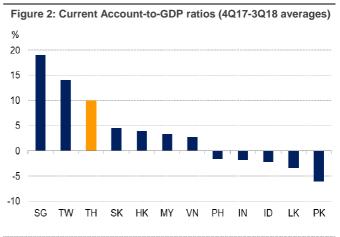

## Thailand's Economic Indicators (December and 2018): Rebounding tourism and firming domestic activity

- Despite larger trade surplus in Dec, the 2018 trade surplus narrowed from 2017. Although merchandise exports dipped by 1.6% YoY, a 6.7% YoY reduction in goods imports (BOP basis)<sup>1</sup> resulted in a widening of the trade surplus from US\$0.7bn in Nov to \$2.5bn in Dec. Nevertheless, the 2018 trade surplus, which stood at \$23.6bn, was narrower than the \$34.2bn surplus reported for 2017.
- Tourist arrivals improved further, with a rebound in Chinese arrivals. Tourist arrivals in Dec totaled 3.8m persons, up 7.7% YoY after a 4.5% YoY increase in Nov. Chinese arrivals were 0.84m, up 2.8% YoY—the first month of YoY growth since Aug. (Figure 1), partly attributable to the visa-on-arrival fee waiver. Therefore, 2018 tourist arrivals totaled 38.3m persons, a rise of 7.5% YoY—in line with the Tourism Authority of Thailand's target and our expectation.
- 2018 Current Account surplus beat our expectation, but was below the consensus. The rebound in tourism boosted the net services, income, & transfers account from \$1.0bn in Nov to \$2.5bn in Dec, causing the current account surplus to surge from \$1.6bn in Nov to \$5.0bn in Dec. Consequently, the 2018 current account surplus stood at \$37.7bn, above our estimate of \$31.3bn (but below the consensus projection of \$40.2bn). Thailand's current account surplus-to-GDP ratio remained Asia's 3rd largest (Figure 2).
- Yearly indicators point to firming overall domestic demand. The Private Consumption Index (PCI) rose by 3.5% YoY in Dec, a slightly slower rate of increase than the 3.8% YoY expansion posted for Nov, as car sales growth eased further. Still, yearly PCI growth increased from 2.2% YoY in 2017 to 4.5% YoY in 2018. Similarly, despite slower growth in Dec, the Private Investment Index (PII) for 2018 rose by 3.0% YoY, up from 1.6% YoY in 2017, driven by heavier sales of construction materials and domestic machinery. Meanwhile, weaker disbursement in 4Q18 meant that 2018 public investment totaled just Bt400.8bn, a rise of only 0.8% YoY.
- We expect the GDP outturns to be strengthened by external sector improvement. The latest external balance figures prompted us to upgrade our 2018 GDP growth estimate from 4.1% YoY to 4.3% YoY (more details in our Thailand's exports and imports (December) report), which implies 4Q18 GDP growth of 4.3% YoY, up from 3.3% YoY in 3Q18. In 2019, a rebounding tourism sector will be a major driver of growth. That said, persisting air pollution in Bangkok and other municipal areas may possibly weigh on tourist arrivals and private consumption in 1Q19.